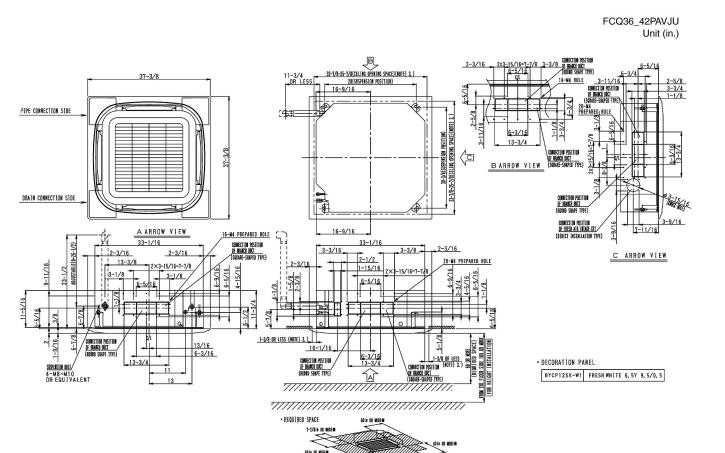

| Project Name:                                                                                                                                                                                                                                                                                                                                                                                                                                                                                                                                                                                                                                                                                                                                                                                                                                                                                                                                                                                                                                                                                                                                                                                                                                                                                                                                                                                                                                                                                                                                                                                                                                                                                                                                                                                                                                                                                                                                                                                                                                                                                                                  |                      |                                 |                          |
|--------------------------------------------------------------------------------------------------------------------------------------------------------------------------------------------------------------------------------------------------------------------------------------------------------------------------------------------------------------------------------------------------------------------------------------------------------------------------------------------------------------------------------------------------------------------------------------------------------------------------------------------------------------------------------------------------------------------------------------------------------------------------------------------------------------------------------------------------------------------------------------------------------------------------------------------------------------------------------------------------------------------------------------------------------------------------------------------------------------------------------------------------------------------------------------------------------------------------------------------------------------------------------------------------------------------------------------------------------------------------------------------------------------------------------------------------------------------------------------------------------------------------------------------------------------------------------------------------------------------------------------------------------------------------------------------------------------------------------------------------------------------------------------------------------------------------------------------------------------------------------------------------------------------------------------------------------------------------------------------------------------------------------------------------------------------------------------------------------------------------------|----------------------|---------------------------------|--------------------------|
| Location:                                                                                                                                                                                                                                                                                                                                                                                                                                                                                                                                                                                                                                                                                                                                                                                                                                                                                                                                                                                                                                                                                                                                                                                                                                                                                                                                                                                                                                                                                                                                                                                                                                                                                                                                                                                                                                                                                                                                                                                                                                                                                                                      |                      | Approval:                       |                          |
| Engineer:                                                                                                                                                                                                                                                                                                                                                                                                                                                                                                                                                                                                                                                                                                                                                                                                                                                                                                                                                                                                                                                                                                                                                                                                                                                                                                                                                                                                                                                                                                                                                                                                                                                                                                                                                                                                                                                                                                                                                                                                                                                                                                                      |                      | Date:                           |                          |
| Submitted to:                                                                                                                                                                                                                                                                                                                                                                                                                                                                                                                                                                                                                                                                                                                                                                                                                                                                                                                                                                                                                                                                                                                                                                                                                                                                                                                                                                                                                                                                                                                                                                                                                                                                                                                                                                                                                                                                                                                                                                                                                                                                                                                  |                      | Construction:                   |                          |
| Submitted by:                                                                                                                                                                                                                                                                                                                                                                                                                                                                                                                                                                                                                                                                                                                                                                                                                                                                                                                                                                                                                                                                                                                                                                                                                                                                                                                                                                                                                                                                                                                                                                                                                                                                                                                                                                                                                                                                                                                                                                                                                                                                                                                  |                      | Unit #:                         |                          |
| Reference:                                                                                                                                                                                                                                                                                                                                                                                                                                                                                                                                                                                                                                                                                                                                                                                                                                                                                                                                                                                                                                                                                                                                                                                                                                                                                                                                                                                                                                                                                                                                                                                                                                                                                                                                                                                                                                                                                                                                                                                                                                                                                                                     |                      | Drawing #:                      |                          |
|                                                                                                                                                                                                                                                                                                                                                                                                                                                                                                                                                                                                                                                                                                                                                                                                                                                                                                                                                                                                                                                                                                                                                                                                                                                                                                                                                                                                                                                                                                                                                                                                                                                                                                                                                                                                                                                                                                                                                                                                                                                                                                                                |                      |                                 |                          |
| <u>Performance</u>                                                                                                                                                                                                                                                                                                                                                                                                                                                                                                                                                                                                                                                                                                                                                                                                                                                                                                                                                                                                                                                                                                                                                                                                                                                                                                                                                                                                                                                                                                                                                                                                                                                                                                                                                                                                                                                                                                                                                                                                                                                                                                             |                      |                                 |                          |
| Indoor Unit Model No:                                                                                                                                                                                                                                                                                                                                                                                                                                                                                                                                                                                                                                                                                                                                                                                                                                                                                                                                                                                                                                                                                                                                                                                                                                                                                                                                                                                                                                                                                                                                                                                                                                                                                                                                                                                                                                                                                                                                                                                                                                                                                                          | FCQ36PAVJU           | Indoor Unit Type:               | Round Flow Cassette      |
| Outdoor Unit Model No:                                                                                                                                                                                                                                                                                                                                                                                                                                                                                                                                                                                                                                                                                                                                                                                                                                                                                                                                                                                                                                                                                                                                                                                                                                                                                                                                                                                                                                                                                                                                                                                                                                                                                                                                                                                                                                                                                                                                                                                                                                                                                                         | RZR36PVJU            | Condensing Unit Type:           | SkyAir Cool Only         |
| Rated Cooling Capacity (Btu/hr):                                                                                                                                                                                                                                                                                                                                                                                                                                                                                                                                                                                                                                                                                                                                                                                                                                                                                                                                                                                                                                                                                                                                                                                                                                                                                                                                                                                                                                                                                                                                                                                                                                                                                                                                                                                                                                                                                                                                                                                                                                                                                               | 36000                |                                 | Indoor: 80°F DB/67°F WB  |
| Sensible Capacity (Btu/hr):                                                                                                                                                                                                                                                                                                                                                                                                                                                                                                                                                                                                                                                                                                                                                                                                                                                                                                                                                                                                                                                                                                                                                                                                                                                                                                                                                                                                                                                                                                                                                                                                                                                                                                                                                                                                                                                                                                                                                                                                                                                                                                    | 28600                | Rated Cooling                   | Outdoor: 95°F DB/75°F WB |
| Max/Min Cooling Capacity (Btu/hr / kV                                                                                                                                                                                                                                                                                                                                                                                                                                                                                                                                                                                                                                                                                                                                                                                                                                                                                                                                                                                                                                                                                                                                                                                                                                                                                                                                                                                                                                                                                                                                                                                                                                                                                                                                                                                                                                                                                                                                                                                                                                                                                          |                      | Conditions                      | 04.40000 . 22,702        |
| Cooling Input Power (kW):                                                                                                                                                                                                                                                                                                                                                                                                                                                                                                                                                                                                                                                                                                                                                                                                                                                                                                                                                                                                                                                                                                                                                                                                                                                                                                                                                                                                                                                                                                                                                                                                                                                                                                                                                                                                                                                                                                                                                                                                                                                                                                      | 2.76                 |                                 | Indoor: N/A              |
| SEER:                                                                                                                                                                                                                                                                                                                                                                                                                                                                                                                                                                                                                                                                                                                                                                                                                                                                                                                                                                                                                                                                                                                                                                                                                                                                                                                                                                                                                                                                                                                                                                                                                                                                                                                                                                                                                                                                                                                                                                                                                                                                                                                          | 16                   | Rated Heating                   | Outdoor: N/A             |
| Rated Heating Capacity (Btu/hr):                                                                                                                                                                                                                                                                                                                                                                                                                                                                                                                                                                                                                                                                                                                                                                                                                                                                                                                                                                                                                                                                                                                                                                                                                                                                                                                                                                                                                                                                                                                                                                                                                                                                                                                                                                                                                                                                                                                                                                                                                                                                                               | N/A                  | Conditions                      | Gatagor: N//             |
| Max/Min Heating Capacity (Btu/hr / kV                                                                                                                                                                                                                                                                                                                                                                                                                                                                                                                                                                                                                                                                                                                                                                                                                                                                                                                                                                                                                                                                                                                                                                                                                                                                                                                                                                                                                                                                                                                                                                                                                                                                                                                                                                                                                                                                                                                                                                                                                                                                                          |                      | Rated Piping Length(ft)         | 25                       |
| Heating Input Power (kW):                                                                                                                                                                                                                                                                                                                                                                                                                                                                                                                                                                                                                                                                                                                                                                                                                                                                                                                                                                                                                                                                                                                                                                                                                                                                                                                                                                                                                                                                                                                                                                                                                                                                                                                                                                                                                                                                                                                                                                                                                                                                                                      | N/A                  | Rated Height Separation(ft)     | 0                        |
| Heating COP (Btu/hr / Btu/hr):                                                                                                                                                                                                                                                                                                                                                                                                                                                                                                                                                                                                                                                                                                                                                                                                                                                                                                                                                                                                                                                                                                                                                                                                                                                                                                                                                                                                                                                                                                                                                                                                                                                                                                                                                                                                                                                                                                                                                                                                                                                                                                 | N/A                  | riated rieight deparation(tt)   |                          |
| HSPF:                                                                                                                                                                                                                                                                                                                                                                                                                                                                                                                                                                                                                                                                                                                                                                                                                                                                                                                                                                                                                                                                                                                                                                                                                                                                                                                                                                                                                                                                                                                                                                                                                                                                                                                                                                                                                                                                                                                                                                                                                                                                                                                          | N/A                  |                                 |                          |
| порт.                                                                                                                                                                                                                                                                                                                                                                                                                                                                                                                                                                                                                                                                                                                                                                                                                                                                                                                                                                                                                                                                                                                                                                                                                                                                                                                                                                                                                                                                                                                                                                                                                                                                                                                                                                                                                                                                                                                                                                                                                                                                                                                          | IN/A                 |                                 |                          |
| Indoor Unit Details                                                                                                                                                                                                                                                                                                                                                                                                                                                                                                                                                                                                                                                                                                                                                                                                                                                                                                                                                                                                                                                                                                                                                                                                                                                                                                                                                                                                                                                                                                                                                                                                                                                                                                                                                                                                                                                                                                                                                                                                                                                                                                            |                      |                                 |                          |
| Power Supply (V/Hz/Ph:)                                                                                                                                                                                                                                                                                                                                                                                                                                                                                                                                                                                                                                                                                                                                                                                                                                                                                                                                                                                                                                                                                                                                                                                                                                                                                                                                                                                                                                                                                                                                                                                                                                                                                                                                                                                                                                                                                                                                                                                                                                                                                                        | 208-230/60/1ph       | Airflow Rate (CFM wet coil)     | 1180/910/700             |
| Power Supply Connections:                                                                                                                                                                                                                                                                                                                                                                                                                                                                                                                                                                                                                                                                                                                                                                                                                                                                                                                                                                                                                                                                                                                                                                                                                                                                                                                                                                                                                                                                                                                                                                                                                                                                                                                                                                                                                                                                                                                                                                                                                                                                                                      | L1, L2, Ground       | Moisture Removal (pt/h):        |                          |
| Min Circuit Amps MCA (A):                                                                                                                                                                                                                                                                                                                                                                                                                                                                                                                                                                                                                                                                                                                                                                                                                                                                                                                                                                                                                                                                                                                                                                                                                                                                                                                                                                                                                                                                                                                                                                                                                                                                                                                                                                                                                                                                                                                                                                                                                                                                                                      | 1.4                  | Gas Pipe Connection (inch):     | 5/8                      |
| Max Overcurrent Amps MFA (A):                                                                                                                                                                                                                                                                                                                                                                                                                                                                                                                                                                                                                                                                                                                                                                                                                                                                                                                                                                                                                                                                                                                                                                                                                                                                                                                                                                                                                                                                                                                                                                                                                                                                                                                                                                                                                                                                                                                                                                                                                                                                                                  | 15                   | Liquid Pipe Connection (inch):  | 3/8                      |
|                                                                                                                                                                                                                                                                                                                                                                                                                                                                                                                                                                                                                                                                                                                                                                                                                                                                                                                                                                                                                                                                                                                                                                                                                                                                                                                                                                                                                                                                                                                                                                                                                                                                                                                                                                                                                                                                                                                                                                                                                                                                                                                                | 5/16x33-1/16x33-1/16 | Condensate Connection (inch)    |                          |
| Panel (HxWxD):                                                                                                                                                                                                                                                                                                                                                                                                                                                                                                                                                                                                                                                                                                                                                                                                                                                                                                                                                                                                                                                                                                                                                                                                                                                                                                                                                                                                                                                                                                                                                                                                                                                                                                                                                                                                                                                                                                                                                                                                                                                                                                                 | 2x37-3/8x37-3/8      | Sound Pressure Level (dBA):     | 44                       |
| Net Weight (lbs):                                                                                                                                                                                                                                                                                                                                                                                                                                                                                                                                                                                                                                                                                                                                                                                                                                                                                                                                                                                                                                                                                                                                                                                                                                                                                                                                                                                                                                                                                                                                                                                                                                                                                                                                                                                                                                                                                                                                                                                                                                                                                                              | 55                   | Sound Power Level (dBA):        | 32                       |
| Weight with Panel (lbs):                                                                                                                                                                                                                                                                                                                                                                                                                                                                                                                                                                                                                                                                                                                                                                                                                                                                                                                                                                                                                                                                                                                                                                                                                                                                                                                                                                                                                                                                                                                                                                                                                                                                                                                                                                                                                                                                                                                                                                                                                                                                                                       | 67.2                 | Static Pressure Rated/Max (in   |                          |
| The same of the sa |                      |                                 |                          |
| Condensing Unit Details                                                                                                                                                                                                                                                                                                                                                                                                                                                                                                                                                                                                                                                                                                                                                                                                                                                                                                                                                                                                                                                                                                                                                                                                                                                                                                                                                                                                                                                                                                                                                                                                                                                                                                                                                                                                                                                                                                                                                                                                                                                                                                        |                      |                                 |                          |
| Power Supply (V/Hz/Ph):                                                                                                                                                                                                                                                                                                                                                                                                                                                                                                                                                                                                                                                                                                                                                                                                                                                                                                                                                                                                                                                                                                                                                                                                                                                                                                                                                                                                                                                                                                                                                                                                                                                                                                                                                                                                                                                                                                                                                                                                                                                                                                        | 208-230/60/1ph       | Compressor Type:                | Inverter                 |
| Power Supply Connections:                                                                                                                                                                                                                                                                                                                                                                                                                                                                                                                                                                                                                                                                                                                                                                                                                                                                                                                                                                                                                                                                                                                                                                                                                                                                                                                                                                                                                                                                                                                                                                                                                                                                                                                                                                                                                                                                                                                                                                                                                                                                                                      | L1, L2, Ground       | Capacity Control Range (%):     | 25 - 100                 |
| Min. Circuit Amps MCA (A):                                                                                                                                                                                                                                                                                                                                                                                                                                                                                                                                                                                                                                                                                                                                                                                                                                                                                                                                                                                                                                                                                                                                                                                                                                                                                                                                                                                                                                                                                                                                                                                                                                                                                                                                                                                                                                                                                                                                                                                                                                                                                                     | 27                   | Airflow Rate (CFM):             | 3740                     |
| Max. Overcurrent Amps MFA (A):                                                                                                                                                                                                                                                                                                                                                                                                                                                                                                                                                                                                                                                                                                                                                                                                                                                                                                                                                                                                                                                                                                                                                                                                                                                                                                                                                                                                                                                                                                                                                                                                                                                                                                                                                                                                                                                                                                                                                                                                                                                                                                 | 30                   | Gas Pipe Connection (inch):     | 5/8                      |
| Max. Starting Current MSC(A):                                                                                                                                                                                                                                                                                                                                                                                                                                                                                                                                                                                                                                                                                                                                                                                                                                                                                                                                                                                                                                                                                                                                                                                                                                                                                                                                                                                                                                                                                                                                                                                                                                                                                                                                                                                                                                                                                                                                                                                                                                                                                                  |                      | Liquid Pipe Connection (inch):  | 3/8                      |
| Rated Load Amps RLA (A):                                                                                                                                                                                                                                                                                                                                                                                                                                                                                                                                                                                                                                                                                                                                                                                                                                                                                                                                                                                                                                                                                                                                                                                                                                                                                                                                                                                                                                                                                                                                                                                                                                                                                                                                                                                                                                                                                                                                                                                                                                                                                                       | 18.6                 | Sound Pressure Level (dBA):     | 58                       |
|                                                                                                                                                                                                                                                                                                                                                                                                                                                                                                                                                                                                                                                                                                                                                                                                                                                                                                                                                                                                                                                                                                                                                                                                                                                                                                                                                                                                                                                                                                                                                                                                                                                                                                                                                                                                                                                                                                                                                                                                                                                                                                                                | 5/16x35-7/16x12-5/8  | Sound Power Level (dBA):        |                          |
| Net Weight (lbs):                                                                                                                                                                                                                                                                                                                                                                                                                                                                                                                                                                                                                                                                                                                                                                                                                                                                                                                                                                                                                                                                                                                                                                                                                                                                                                                                                                                                                                                                                                                                                                                                                                                                                                                                                                                                                                                                                                                                                                                                                                                                                                              | 283                  |                                 |                          |
| System Datails                                                                                                                                                                                                                                                                                                                                                                                                                                                                                                                                                                                                                                                                                                                                                                                                                                                                                                                                                                                                                                                                                                                                                                                                                                                                                                                                                                                                                                                                                                                                                                                                                                                                                                                                                                                                                                                                                                                                                                                                                                                                                                                 |                      |                                 |                          |
| System Details                                                                                                                                                                                                                                                                                                                                                                                                                                                                                                                                                                                                                                                                                                                                                                                                                                                                                                                                                                                                                                                                                                                                                                                                                                                                                                                                                                                                                                                                                                                                                                                                                                                                                                                                                                                                                                                                                                                                                                                                                                                                                                                 | D 4404               | May Ding Langth (Marked III)    | 404.0                    |
| Refrigerant Type:                                                                                                                                                                                                                                                                                                                                                                                                                                                                                                                                                                                                                                                                                                                                                                                                                                                                                                                                                                                                                                                                                                                                                                                                                                                                                                                                                                                                                                                                                                                                                                                                                                                                                                                                                                                                                                                                                                                                                                                                                                                                                                              | R-410A               | Max. Pipe Length (Vertical ft): | 164 ft                   |
| Holding Refrigerant Charge (lbs):                                                                                                                                                                                                                                                                                                                                                                                                                                                                                                                                                                                                                                                                                                                                                                                                                                                                                                                                                                                                                                                                                                                                                                                                                                                                                                                                                                                                                                                                                                                                                                                                                                                                                                                                                                                                                                                                                                                                                                                                                                                                                              | 8.8                  | Cooling Operation Range (%)     |                          |
| Additional Charge (oz/ft):                                                                                                                                                                                                                                                                                                                                                                                                                                                                                                                                                                                                                                                                                                                                                                                                                                                                                                                                                                                                                                                                                                                                                                                                                                                                                                                                                                                                                                                                                                                                                                                                                                                                                                                                                                                                                                                                                                                                                                                                                                                                                                     | 0.036lbs/ft          | Cooling Range w/Baffle (°F):    | 0 - 115                  |
| Pre-charge Piping (Length ft):                                                                                                                                                                                                                                                                                                                                                                                                                                                                                                                                                                                                                                                                                                                                                                                                                                                                                                                                                                                                                                                                                                                                                                                                                                                                                                                                                                                                                                                                                                                                                                                                                                                                                                                                                                                                                                                                                                                                                                                                                                                                                                 | <u> </u>             | Heating Operation Range (°F).   |                          |
| Max. Pipe Length (Total ft):                                                                                                                                                                                                                                                                                                                                                                                                                                                                                                                                                                                                                                                                                                                                                                                                                                                                                                                                                                                                                                                                                                                                                                                                                                                                                                                                                                                                                                                                                                                                                                                                                                                                                                                                                                                                                                                                                                                                                                                                                                                                                                   | 230 ft               | Heating Range w/Baffle (°F):    | N/A                      |