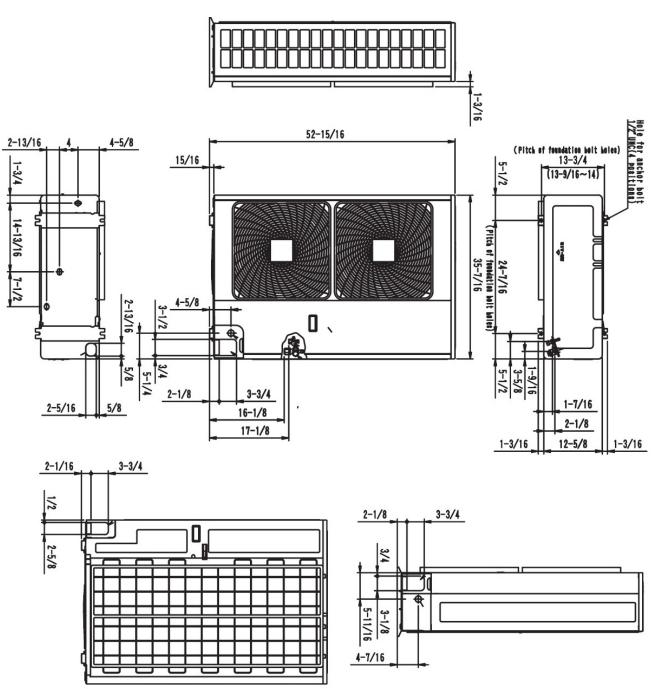

| Project Name:                                                                                                                                                                                                                                                                                                                                                                                                                                                                                                                                                                                                                                                                                                                                                                                                                                                                                                                                                                                                                                                                                                                                                                                                                                                                                                                                                                                                                                                                                                                                                                                                                                                                                                                                                                                                                                                                                                                                                                                                                                                                                                                  |                      |                                 |                          |
|--------------------------------------------------------------------------------------------------------------------------------------------------------------------------------------------------------------------------------------------------------------------------------------------------------------------------------------------------------------------------------------------------------------------------------------------------------------------------------------------------------------------------------------------------------------------------------------------------------------------------------------------------------------------------------------------------------------------------------------------------------------------------------------------------------------------------------------------------------------------------------------------------------------------------------------------------------------------------------------------------------------------------------------------------------------------------------------------------------------------------------------------------------------------------------------------------------------------------------------------------------------------------------------------------------------------------------------------------------------------------------------------------------------------------------------------------------------------------------------------------------------------------------------------------------------------------------------------------------------------------------------------------------------------------------------------------------------------------------------------------------------------------------------------------------------------------------------------------------------------------------------------------------------------------------------------------------------------------------------------------------------------------------------------------------------------------------------------------------------------------------|----------------------|---------------------------------|--------------------------|
| Location:                                                                                                                                                                                                                                                                                                                                                                                                                                                                                                                                                                                                                                                                                                                                                                                                                                                                                                                                                                                                                                                                                                                                                                                                                                                                                                                                                                                                                                                                                                                                                                                                                                                                                                                                                                                                                                                                                                                                                                                                                                                                                                                      |                      | Approval:                       |                          |
| Engineer:                                                                                                                                                                                                                                                                                                                                                                                                                                                                                                                                                                                                                                                                                                                                                                                                                                                                                                                                                                                                                                                                                                                                                                                                                                                                                                                                                                                                                                                                                                                                                                                                                                                                                                                                                                                                                                                                                                                                                                                                                                                                                                                      |                      | Date:                           |                          |
| Submitted to:                                                                                                                                                                                                                                                                                                                                                                                                                                                                                                                                                                                                                                                                                                                                                                                                                                                                                                                                                                                                                                                                                                                                                                                                                                                                                                                                                                                                                                                                                                                                                                                                                                                                                                                                                                                                                                                                                                                                                                                                                                                                                                                  |                      | Construction:                   |                          |
| Submitted by:                                                                                                                                                                                                                                                                                                                                                                                                                                                                                                                                                                                                                                                                                                                                                                                                                                                                                                                                                                                                                                                                                                                                                                                                                                                                                                                                                                                                                                                                                                                                                                                                                                                                                                                                                                                                                                                                                                                                                                                                                                                                                                                  |                      | Unit #:                         |                          |
| Reference:                                                                                                                                                                                                                                                                                                                                                                                                                                                                                                                                                                                                                                                                                                                                                                                                                                                                                                                                                                                                                                                                                                                                                                                                                                                                                                                                                                                                                                                                                                                                                                                                                                                                                                                                                                                                                                                                                                                                                                                                                                                                                                                     |                      | Drawing #:                      |                          |
|                                                                                                                                                                                                                                                                                                                                                                                                                                                                                                                                                                                                                                                                                                                                                                                                                                                                                                                                                                                                                                                                                                                                                                                                                                                                                                                                                                                                                                                                                                                                                                                                                                                                                                                                                                                                                                                                                                                                                                                                                                                                                                                                |                      |                                 |                          |
| <u>Performance</u>                                                                                                                                                                                                                                                                                                                                                                                                                                                                                                                                                                                                                                                                                                                                                                                                                                                                                                                                                                                                                                                                                                                                                                                                                                                                                                                                                                                                                                                                                                                                                                                                                                                                                                                                                                                                                                                                                                                                                                                                                                                                                                             |                      |                                 |                          |
| Indoor Unit Model No:                                                                                                                                                                                                                                                                                                                                                                                                                                                                                                                                                                                                                                                                                                                                                                                                                                                                                                                                                                                                                                                                                                                                                                                                                                                                                                                                                                                                                                                                                                                                                                                                                                                                                                                                                                                                                                                                                                                                                                                                                                                                                                          | FCQ36PAVJU           | Indoor Unit Type:               | Round Flow Cassette      |
| Outdoor Unit Model No:                                                                                                                                                                                                                                                                                                                                                                                                                                                                                                                                                                                                                                                                                                                                                                                                                                                                                                                                                                                                                                                                                                                                                                                                                                                                                                                                                                                                                                                                                                                                                                                                                                                                                                                                                                                                                                                                                                                                                                                                                                                                                                         | RZR36PVJU            | Condensing Unit Type:           | SkyAir Cool Only         |
| Rated Cooling Capacity (Btu/hr):                                                                                                                                                                                                                                                                                                                                                                                                                                                                                                                                                                                                                                                                                                                                                                                                                                                                                                                                                                                                                                                                                                                                                                                                                                                                                                                                                                                                                                                                                                                                                                                                                                                                                                                                                                                                                                                                                                                                                                                                                                                                                               | 36000                |                                 | Indoor: 80°F DB/67°F WB  |
| Sensible Capacity (Btu/hr):                                                                                                                                                                                                                                                                                                                                                                                                                                                                                                                                                                                                                                                                                                                                                                                                                                                                                                                                                                                                                                                                                                                                                                                                                                                                                                                                                                                                                                                                                                                                                                                                                                                                                                                                                                                                                                                                                                                                                                                                                                                                                                    | 28600                | Rated Cooling                   | Outdoor: 95°F DB/75°F WB |
| Max/Min Cooling Capacity (Btu/hr / kV                                                                                                                                                                                                                                                                                                                                                                                                                                                                                                                                                                                                                                                                                                                                                                                                                                                                                                                                                                                                                                                                                                                                                                                                                                                                                                                                                                                                                                                                                                                                                                                                                                                                                                                                                                                                                                                                                                                                                                                                                                                                                          |                      | Conditions                      | 04.40000 . 22,702        |
| Cooling Input Power (kW):                                                                                                                                                                                                                                                                                                                                                                                                                                                                                                                                                                                                                                                                                                                                                                                                                                                                                                                                                                                                                                                                                                                                                                                                                                                                                                                                                                                                                                                                                                                                                                                                                                                                                                                                                                                                                                                                                                                                                                                                                                                                                                      | 2.76                 |                                 | Indoor: N/A              |
| SEER:                                                                                                                                                                                                                                                                                                                                                                                                                                                                                                                                                                                                                                                                                                                                                                                                                                                                                                                                                                                                                                                                                                                                                                                                                                                                                                                                                                                                                                                                                                                                                                                                                                                                                                                                                                                                                                                                                                                                                                                                                                                                                                                          | 16                   | Rated Heating                   | Outdoor: N/A             |
| Rated Heating Capacity (Btu/hr):                                                                                                                                                                                                                                                                                                                                                                                                                                                                                                                                                                                                                                                                                                                                                                                                                                                                                                                                                                                                                                                                                                                                                                                                                                                                                                                                                                                                                                                                                                                                                                                                                                                                                                                                                                                                                                                                                                                                                                                                                                                                                               | N/A                  | Conditions                      | Gatagor: N//             |
| Max/Min Heating Capacity (Btu/hr / kV                                                                                                                                                                                                                                                                                                                                                                                                                                                                                                                                                                                                                                                                                                                                                                                                                                                                                                                                                                                                                                                                                                                                                                                                                                                                                                                                                                                                                                                                                                                                                                                                                                                                                                                                                                                                                                                                                                                                                                                                                                                                                          |                      | Rated Piping Length(ft)         | 25                       |
| Heating Input Power (kW):                                                                                                                                                                                                                                                                                                                                                                                                                                                                                                                                                                                                                                                                                                                                                                                                                                                                                                                                                                                                                                                                                                                                                                                                                                                                                                                                                                                                                                                                                                                                                                                                                                                                                                                                                                                                                                                                                                                                                                                                                                                                                                      | N/A                  | Rated Height Separation(ft)     | 0                        |
| Heating COP (Btu/hr / Btu/hr):                                                                                                                                                                                                                                                                                                                                                                                                                                                                                                                                                                                                                                                                                                                                                                                                                                                                                                                                                                                                                                                                                                                                                                                                                                                                                                                                                                                                                                                                                                                                                                                                                                                                                                                                                                                                                                                                                                                                                                                                                                                                                                 | N/A                  | riated rieight deparation(tt)   |                          |
| HSPF:                                                                                                                                                                                                                                                                                                                                                                                                                                                                                                                                                                                                                                                                                                                                                                                                                                                                                                                                                                                                                                                                                                                                                                                                                                                                                                                                                                                                                                                                                                                                                                                                                                                                                                                                                                                                                                                                                                                                                                                                                                                                                                                          | N/A                  |                                 |                          |
| порт.                                                                                                                                                                                                                                                                                                                                                                                                                                                                                                                                                                                                                                                                                                                                                                                                                                                                                                                                                                                                                                                                                                                                                                                                                                                                                                                                                                                                                                                                                                                                                                                                                                                                                                                                                                                                                                                                                                                                                                                                                                                                                                                          | IN/A                 |                                 |                          |
| Indoor Unit Details                                                                                                                                                                                                                                                                                                                                                                                                                                                                                                                                                                                                                                                                                                                                                                                                                                                                                                                                                                                                                                                                                                                                                                                                                                                                                                                                                                                                                                                                                                                                                                                                                                                                                                                                                                                                                                                                                                                                                                                                                                                                                                            |                      |                                 |                          |
| Power Supply (V/Hz/Ph:)                                                                                                                                                                                                                                                                                                                                                                                                                                                                                                                                                                                                                                                                                                                                                                                                                                                                                                                                                                                                                                                                                                                                                                                                                                                                                                                                                                                                                                                                                                                                                                                                                                                                                                                                                                                                                                                                                                                                                                                                                                                                                                        | 208-230/60/1ph       | Airflow Rate (CFM wet coil)     | 1180/910/700             |
| Power Supply Connections:                                                                                                                                                                                                                                                                                                                                                                                                                                                                                                                                                                                                                                                                                                                                                                                                                                                                                                                                                                                                                                                                                                                                                                                                                                                                                                                                                                                                                                                                                                                                                                                                                                                                                                                                                                                                                                                                                                                                                                                                                                                                                                      | L1, L2, Ground       | Moisture Removal (pt/h):        |                          |
| Min Circuit Amps MCA (A):                                                                                                                                                                                                                                                                                                                                                                                                                                                                                                                                                                                                                                                                                                                                                                                                                                                                                                                                                                                                                                                                                                                                                                                                                                                                                                                                                                                                                                                                                                                                                                                                                                                                                                                                                                                                                                                                                                                                                                                                                                                                                                      | 1.4                  | Gas Pipe Connection (inch):     | 5/8                      |
| Max Overcurrent Amps MFA (A):                                                                                                                                                                                                                                                                                                                                                                                                                                                                                                                                                                                                                                                                                                                                                                                                                                                                                                                                                                                                                                                                                                                                                                                                                                                                                                                                                                                                                                                                                                                                                                                                                                                                                                                                                                                                                                                                                                                                                                                                                                                                                                  | 15                   | Liquid Pipe Connection (inch):  | 3/8                      |
|                                                                                                                                                                                                                                                                                                                                                                                                                                                                                                                                                                                                                                                                                                                                                                                                                                                                                                                                                                                                                                                                                                                                                                                                                                                                                                                                                                                                                                                                                                                                                                                                                                                                                                                                                                                                                                                                                                                                                                                                                                                                                                                                | 5/16x33-1/16x33-1/16 | Condensate Connection (inch)    |                          |
| Panel (HxWxD):                                                                                                                                                                                                                                                                                                                                                                                                                                                                                                                                                                                                                                                                                                                                                                                                                                                                                                                                                                                                                                                                                                                                                                                                                                                                                                                                                                                                                                                                                                                                                                                                                                                                                                                                                                                                                                                                                                                                                                                                                                                                                                                 | 2x37-3/8x37-3/8      | Sound Pressure Level (dBA):     | 44                       |
| Net Weight (lbs):                                                                                                                                                                                                                                                                                                                                                                                                                                                                                                                                                                                                                                                                                                                                                                                                                                                                                                                                                                                                                                                                                                                                                                                                                                                                                                                                                                                                                                                                                                                                                                                                                                                                                                                                                                                                                                                                                                                                                                                                                                                                                                              | 55                   | Sound Power Level (dBA):        | 32                       |
| Weight with Panel (lbs):                                                                                                                                                                                                                                                                                                                                                                                                                                                                                                                                                                                                                                                                                                                                                                                                                                                                                                                                                                                                                                                                                                                                                                                                                                                                                                                                                                                                                                                                                                                                                                                                                                                                                                                                                                                                                                                                                                                                                                                                                                                                                                       | 67.2                 | Static Pressure Rated/Max (in   |                          |
| The same of the sa |                      |                                 |                          |
| Condensing Unit Details                                                                                                                                                                                                                                                                                                                                                                                                                                                                                                                                                                                                                                                                                                                                                                                                                                                                                                                                                                                                                                                                                                                                                                                                                                                                                                                                                                                                                                                                                                                                                                                                                                                                                                                                                                                                                                                                                                                                                                                                                                                                                                        |                      |                                 |                          |
| Power Supply (V/Hz/Ph):                                                                                                                                                                                                                                                                                                                                                                                                                                                                                                                                                                                                                                                                                                                                                                                                                                                                                                                                                                                                                                                                                                                                                                                                                                                                                                                                                                                                                                                                                                                                                                                                                                                                                                                                                                                                                                                                                                                                                                                                                                                                                                        | 208-230/60/1ph       | Compressor Type:                | Inverter                 |
| Power Supply Connections:                                                                                                                                                                                                                                                                                                                                                                                                                                                                                                                                                                                                                                                                                                                                                                                                                                                                                                                                                                                                                                                                                                                                                                                                                                                                                                                                                                                                                                                                                                                                                                                                                                                                                                                                                                                                                                                                                                                                                                                                                                                                                                      | L1, L2, Ground       | Capacity Control Range (%):     | 25 - 100                 |
| Min. Circuit Amps MCA (A):                                                                                                                                                                                                                                                                                                                                                                                                                                                                                                                                                                                                                                                                                                                                                                                                                                                                                                                                                                                                                                                                                                                                                                                                                                                                                                                                                                                                                                                                                                                                                                                                                                                                                                                                                                                                                                                                                                                                                                                                                                                                                                     | 27                   | Airflow Rate (CFM):             | 3740                     |
| Max. Overcurrent Amps MFA (A):                                                                                                                                                                                                                                                                                                                                                                                                                                                                                                                                                                                                                                                                                                                                                                                                                                                                                                                                                                                                                                                                                                                                                                                                                                                                                                                                                                                                                                                                                                                                                                                                                                                                                                                                                                                                                                                                                                                                                                                                                                                                                                 | 30                   | Gas Pipe Connection (inch):     | 5/8                      |
| Max. Starting Current MSC(A):                                                                                                                                                                                                                                                                                                                                                                                                                                                                                                                                                                                                                                                                                                                                                                                                                                                                                                                                                                                                                                                                                                                                                                                                                                                                                                                                                                                                                                                                                                                                                                                                                                                                                                                                                                                                                                                                                                                                                                                                                                                                                                  |                      | Liquid Pipe Connection (inch):  | 3/8                      |
| Rated Load Amps RLA (A):                                                                                                                                                                                                                                                                                                                                                                                                                                                                                                                                                                                                                                                                                                                                                                                                                                                                                                                                                                                                                                                                                                                                                                                                                                                                                                                                                                                                                                                                                                                                                                                                                                                                                                                                                                                                                                                                                                                                                                                                                                                                                                       | 18.6                 | Sound Pressure Level (dBA):     | 58                       |
|                                                                                                                                                                                                                                                                                                                                                                                                                                                                                                                                                                                                                                                                                                                                                                                                                                                                                                                                                                                                                                                                                                                                                                                                                                                                                                                                                                                                                                                                                                                                                                                                                                                                                                                                                                                                                                                                                                                                                                                                                                                                                                                                | 5/16x35-7/16x12-5/8  | Sound Power Level (dBA):        |                          |
| Net Weight (lbs):                                                                                                                                                                                                                                                                                                                                                                                                                                                                                                                                                                                                                                                                                                                                                                                                                                                                                                                                                                                                                                                                                                                                                                                                                                                                                                                                                                                                                                                                                                                                                                                                                                                                                                                                                                                                                                                                                                                                                                                                                                                                                                              | 283                  |                                 |                          |
| System Datails                                                                                                                                                                                                                                                                                                                                                                                                                                                                                                                                                                                                                                                                                                                                                                                                                                                                                                                                                                                                                                                                                                                                                                                                                                                                                                                                                                                                                                                                                                                                                                                                                                                                                                                                                                                                                                                                                                                                                                                                                                                                                                                 |                      |                                 |                          |
| System Details                                                                                                                                                                                                                                                                                                                                                                                                                                                                                                                                                                                                                                                                                                                                                                                                                                                                                                                                                                                                                                                                                                                                                                                                                                                                                                                                                                                                                                                                                                                                                                                                                                                                                                                                                                                                                                                                                                                                                                                                                                                                                                                 | D 4404               | May Ding Langth (Marked III)    | 404.0                    |
| Refrigerant Type:                                                                                                                                                                                                                                                                                                                                                                                                                                                                                                                                                                                                                                                                                                                                                                                                                                                                                                                                                                                                                                                                                                                                                                                                                                                                                                                                                                                                                                                                                                                                                                                                                                                                                                                                                                                                                                                                                                                                                                                                                                                                                                              | R-410A               | Max. Pipe Length (Vertical ft): | 164 ft                   |
| Holding Refrigerant Charge (lbs):                                                                                                                                                                                                                                                                                                                                                                                                                                                                                                                                                                                                                                                                                                                                                                                                                                                                                                                                                                                                                                                                                                                                                                                                                                                                                                                                                                                                                                                                                                                                                                                                                                                                                                                                                                                                                                                                                                                                                                                                                                                                                              | 8.8                  | Cooling Operation Range (%)     |                          |
| Additional Charge (oz/ft):                                                                                                                                                                                                                                                                                                                                                                                                                                                                                                                                                                                                                                                                                                                                                                                                                                                                                                                                                                                                                                                                                                                                                                                                                                                                                                                                                                                                                                                                                                                                                                                                                                                                                                                                                                                                                                                                                                                                                                                                                                                                                                     | 0.036lbs/ft          | Cooling Range w/Baffle (°F):    | 0 - 115                  |
| Pre-charge Piping (Length ft):                                                                                                                                                                                                                                                                                                                                                                                                                                                                                                                                                                                                                                                                                                                                                                                                                                                                                                                                                                                                                                                                                                                                                                                                                                                                                                                                                                                                                                                                                                                                                                                                                                                                                                                                                                                                                                                                                                                                                                                                                                                                                                 | <u> </u>             | Heating Operation Range (°F).   |                          |
| Max. Pipe Length (Total ft):                                                                                                                                                                                                                                                                                                                                                                                                                                                                                                                                                                                                                                                                                                                                                                                                                                                                                                                                                                                                                                                                                                                                                                                                                                                                                                                                                                                                                                                                                                                                                                                                                                                                                                                                                                                                                                                                                                                                                                                                                                                                                                   | 230 ft               | Heating Range w/Baffle (°F):    | N/A                      |